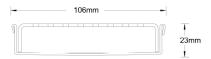

## **Linear Drain**

All stainless steel drainage unit made to specified length with specified outlet position.

The 100PS is a punched slot grate design.

Channel Width 106mm
Channel Depth 23mm
Length(s) As Required

**Outlet Size** DN40, DN50, DN65, DN80, DN100

**Grate Style** PS **Category** Made-to-Length

Steel Grade 316

Channel Material Stainless Steel

Grates longer than 1500mm supplied in sections. Tile Inserts longer than 1200mm supplied in sections. Channels over 3000mm supplied in sections with joiner. +/-2mm tolerance on dimensions.