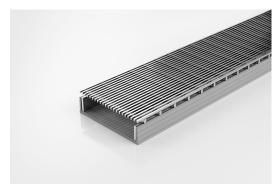

## **Linear Drain**

The 100AR is the original premium architectural grate featuring a 2mm wire/2.5mm gap.

Kits longer than 3000mm are available on request.

Please be aware that depending on the installation environment, for a pool installation or close to a surf beach, you may need to have your stainless steel grates electropolished.

## e AR

Channel Width 106mm
Channel Depth 32mm

 Channel Depth
 32mm

 Length(s)
 900mm
 1000mm
 1200mm
 1500mm

**SPECIFICATIONS + DIMENSIONS** 

1800mm 1900mm 2000mm 2100mm 2200mm 2400mm 2500mm 2700mm

3000mm

Outlet Size DN40, DN50, DN80, DN100

Code 100ARG30
Range 100
Grate Style AR
Category Modular Kits
Channel Material uPVC
Steel Grade 316

Grates longer than 1500mm supplied in sections. Tile Inserts longer than 1200mm supplied in sections. Channels over 3000mm supplied in sections with joiner. +/-2mm tolerance on dimensions.