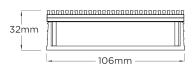

## e AR

Channel Width 106mm
Channel Depth 32mm

 Channel Depth
 32mm

 Length(s)
 900mm
 1000mm
 1200mm
 1500mm

**SPECIFICATIONS + DIMENSIONS** 

1800mm 1900mm 2000mm 2100mm 2200mm 2400mm 2500mm 2700mm

3000mm

Outlet Size DN40, DN50, DN80, DN100