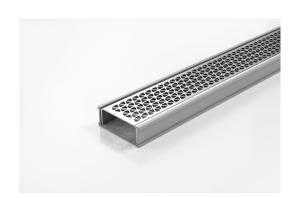

## **Linear Drain**

Modular drainage kit with stainless steel grate, uPVC drainage channel and fittings

The 65MND25 is a designer grate featuring a tessellated hexagonal design created by Marc Newson.

The grate(s) are manufactured from 316 marine grade stainless steel and the channel and fittings from uPVC.