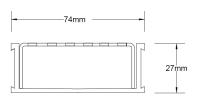

#### **SPECIFICATIONS + DIMENSIONS**

Channel Width 74mm Channel Depth 27mm

**Length(s)** 900mm 1000mm 1200mm 1500mm

1800mm 1900mm 2000mm 2100mm 2200mm 2400mm 2500mm 2700mm

3000mm

Outlet Size DN40, DN50