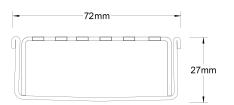

Refer to AS3500 for outlet pipe sizes specific to your installation.

Channel Width 72mm
Channel Depth 27mm
Length(s) As Required
Outlet Size DN40, DN50, DN65