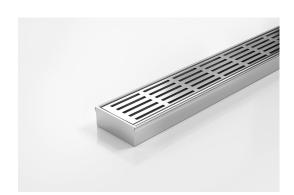

## **Linear Drain**

All stainless steel drainage unit made to specified length with specified outlet position.

The 65PS25 is a Punched Slot grate design.

Manufactured from 316 marine grade the 65PS25 is 65mm wide and 25mm deep.