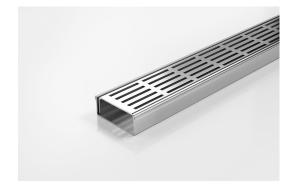

# **Linear Drain**

Modular drainage system with a stainless steel grate and stainless steel channel.

The 65PS25 is a punched slot grate design.

The 65PSi25 is a modular drainage kit with stainless steel grate(s), stainless steel drainage channel and fittings. It is size adjustable and will be assembled at the time of installation.

All components are manufactured from 316 marine grade stainless steel.

Refer to AS3500 for outlet pipe sizes specific to your installation.

Code 65PSi25

Range 65

Grate Style PS

**Category** Modular Kits

**Channel Material Stainless Steel** 