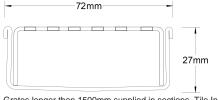

## **SPECIFICATIONS + DIMENSIONS**

Channel Width 72mm Channel Depth 27mm

**Length(s)** 900mm 1000mm 1200mm 1500mm

1800mm 1900mm 2000mm

Outlet Size DN50