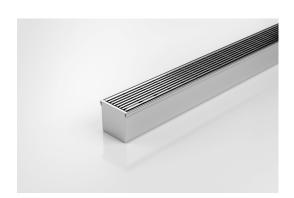

## **Linear Drain**

The 38ARi40 is a premium architectural grate design featuring a 2mm wire/2.5mm gap.

Manufactured from 316 marine grade the 38AR is 38mm wide and 40mm deep. All stainless steel drainage unit made to specified length with specified outlet position.