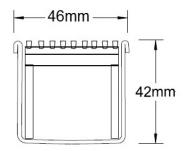

Refer to AS3500 for outlet pipe sizes specific to your installation.

Channel Width46mmChannel Depth42mmLength(s)As RequiredOutlet SizeDN40