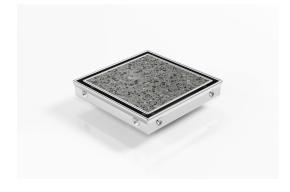

## **Square Floor waste with Tile Insert**

The SQP100Ti is a premium floor waste drain.

The SQ Range of floor waste units allow the integration of a standard floor waste with Stormtech linear drainage.

Tile Insert Floor waste measures 130mm x 130mm.

It is suitable for tiles up to 12mm thick.

#### Code SQP100Ti20DN80

Range Square

Grate Style Ti

**Category** Square Floor Waste

Channel Material Stainless Steel

Steel Grade 316

Grates longer than 1500mm supplied in sections. Tile Inserts longer than 1200mm supplied in sections. Channels over 3000mm supplied in sections with joiner. +/-2mm tolerance on dimensions.