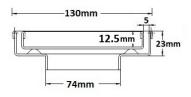

#### **SPECIFICATIONS + DIMENSIONS**

Channel Width130mmChannel Depth23mmLength(s)130mmOutlet SizeDN80