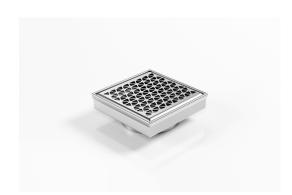

## **Square Floor Waste**

Square Floor waste with Marc Newson design grate

The SQ Range of floor waste units allow the integration of a standard floor waste with Stormtech linear drainage.

Floor waste measures 104mm x 104mm.