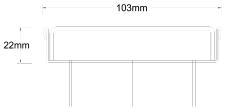

### **SPECIFICATIONS + DIMENSIONS**

Channel Width104mmChannel Depth22mmLength(s)104mmOutlet SizeDN80