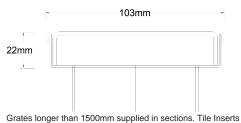

#### SPECIFICATIONS + DIMENSIONS

**Channel Width** 104mm **Channel Depth** 22mm Length(s) 104mm **Outlet Size DN80** 