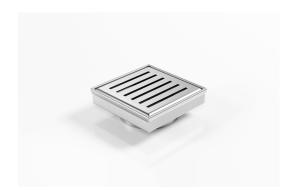

### **Square Floor Waste**

#### Square Floor waste with punched Slot grate

The SQ Range of floor waste units allow the integration of a standard floor waste with Stormtech linear drainage.

Floor waste measures 104mm x 104mm.

Available with 89mm, 76mm or 44mm outlet.