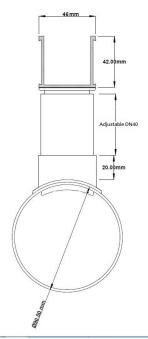

## SPECIFICATIONS + DIMENSIONS

Channel Width 46mm
Channel Depth 42mm
Length(s) 3000mm
Outlet Size N/A