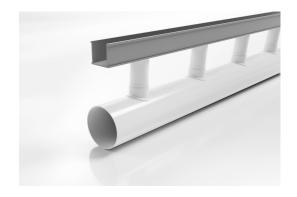

## **Special Assembly**

The Special Assembly range was developed for outdoor applications with high capacity drainage needs.

The 38G90 provides flexibility in landscape and pool design featuring a 38mm wide top drainage channel connected via downpipes at 200mm intervals to a 90mm drain pipe below.

38mm wide channel and 90mm drain pipe assembly Length: 3000mm

Please note stainless steel grates to complement this system are separete items