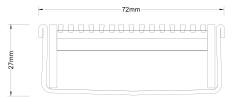

## **SPECIFICATIONS + DIMENSIONS**

**Channel Width** 72mm **Channel Depth** 27mm

Length(s) 750mm 900mm 1000mm 1200mm

1500mm 1800mm 1900mm 2000mm

**Outlet Size DN50** 

Grates longer than 1500mm supplied in sections. Tile Inserts longer than 1200mm supplied in sections. Channels over 3000mm supplied in sections with joiner. +/-2mm tolerance on dimensions