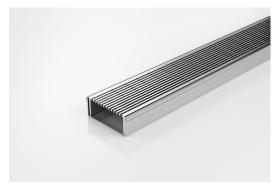

### **Linear Drain**

The 65ARi25 is a modular drainage kit with stainless steel grate(s), stainless steel drainage channel and fittings. It is size adjustable and will be assembled at the time of installation.

All components are manufactured from 316 marine grade stainless steel.

Refer to AS3500 for outlet pipe sizes specific to your installation.

Code 65ARi25

Range 65

Grate Style AR

Category Modular Kits

Channel Material Stainless Steel