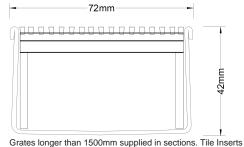

#### SPECIFICATIONS + DIMENSIONS

Channel Width 72mm Channel Depth 42mm

**Length(s)** 900mm 1000mm 1200mm 1500mm

1800mm 1900mm 2000mm

Outlet Size DN50