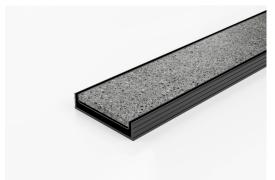

### Tile Insert Drain

The 100TIGALLBL20 is a Tile Insert Drain manufactured from 1.5mm thick 316 marine grade stainless steel.

Suitable for tiles up to 10mm thick.

Black uPVC channel only suitable for Internal use only

Code 100TIGALLBL20

Range 100 Grate Style Ti

Category Modular Kits Channel Material uPVC

Steel Grade 316

#### **SPECIFICATIONS + DIMENSIONS**

**Channel Width** 106mm **Channel Depth** 23mm

Length(s) 900mm 1000mm 1200mm 1800mm

2000mm 2400mm 2700mm 3000mm

**Outlet Size** DN80, DN100