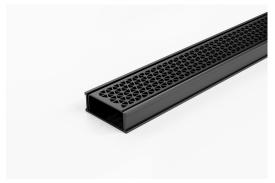

## **Linear Drain**

The 65MNDGALLBL25 is a designer grate featuring a tessellated hexagonal design created by Marc Newson.

The grate(s) are manufactured from 316 marine grade black powder coated stainless steel and the channel and fittings from black uPVC.