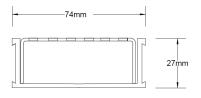

#### SPECIFICATIONS + DIMENSIONS

Channel Width 74mm Channel Depth 27mm

**Length(s)** 900mm 1000mm 1200mm 1500mm

1800mm 2000mm 2200mm 2400mm

2700mm 3000mm

Outlet Size DN40, DN50