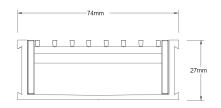

## **SPECIFICATIONS + DIMENSIONS**

| Channel Width<br>Channel Depth<br>Length(s) | 74mm<br>27mm<br>900mm 1000mm 1200mm 1500mm<br>1800mm 1900mm 2000mm 2100mm<br>2200mm 2400mm 2500mm 2700mm |
|---------------------------------------------|----------------------------------------------------------------------------------------------------------|
| Outlet Size                                 | 3000mm<br>DN40, DN50                                                                                     |