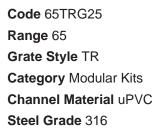

## 65TRG25 Linear Drain

The 65TR25 is a standard style grate featuring a 3mm wire/5mm gap.

The 65TRG25 is a modular drainage kit with stainless steel grate(s), a uPVC drainage channel and fittings.

The grate(s) are manufactured from 316 marine grade stainless steel and the channel and fittings from uPVC.