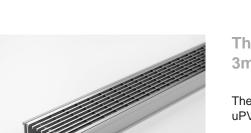

## 65TRG25 Linear Drain

The 65TR25 is a standard style grate featuring a 3mm wire/5mm gap.

The 65TRG25 is a modular drainage kit with stainless steel grate(s), a uPVC drainage channel and fittings.

The grate(s) are manufactured from 316 marine grade stainless steel and the channel and fittings from uPVC.