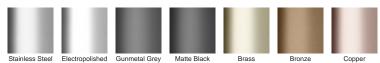

## STORMTECH COLOUR FINISHES

Electroplate finishes subject to natural variation with time and local environment. Factors such as pools/surf beaches may require electropolishing. Contact us for suitability.

Please note that our TR grates have a non linished finish.

Kits longer than 3000mm are available on request.

Please be aware that depending on the installation environment, for a pool installation or close to a surf beach, you may need to have your stainless steel grates electropolished.