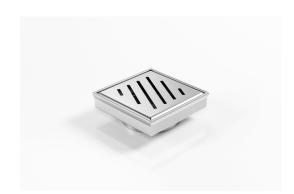

## **Square Floor Waste**

Square Floor waste with a punched angle slot grate

The SQ Range of floor waste units allow the integration of a standard floor waste with Stormtech linear drainage.

Floor waste measures 104mm x 104mm.

Available with 89mm, 76mm or 44mm outlet.