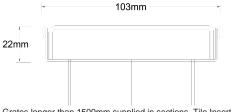

### **SPECIFICATIONS + DIMENSIONS**

Channel Width104mmChannel Depth22mmLength(s)104mmOutlet SizeDN80

Code SQ100PASDN80

Range Square

Grate Style PAS

Category Square Floor Waste

Channel Material Stainless Steel

Steel Grade 316

Grates longer than 1500mm supplied in sections. Tile Inserts longer than 1200mm supplied in sections. Channels over 3000mm supplied in sections with joiner. +/-2mm tolerance on dimensions.