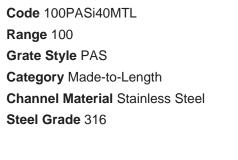

## 100PASi40MTL

## **Linear Drain**

All stainless steel drainage unit made to specified length with specified outlet position.

The 100PAS is a punched slot grate design, manufactured from 316 marine grade stainless steel.