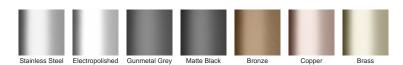

STORMTECH COLOUR FINISHES

**Outlet Size** DN40, DN50, DN65, DN80, DN100

## ry Made-to-Length Outlet Size DN40, DN50

Electroplate finishes subject to natural variation with time and local environment. Factors such as pools/surf beaches may require electropolishing. Contact us for suitability.