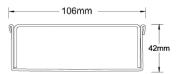

Please be aware that depending on the installation environment, for a pool installation or close to a surf beach, you may need to have your stainless steel grates electropolished.

Channel Width 106mm
Channel Depth 42mm
Length(s) As Required