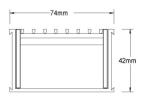

#### **SPECIFICATIONS + DIMENSIONS**

Channel Width 74mm Channel Depth 42mm

**Length(s)** 900mm 1000mm 1200mm 1500mm

1800mm 1900mm 2000mm 2100mm 2200mm 2400mm 2500mm 2700mm

3000mm

Outlet Size DN40, DN50