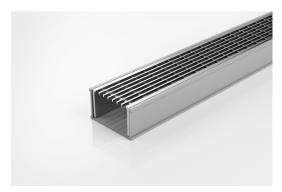

# **Linear Drain**

The 65TRG40 is a modular drainage kit with stainless steel grate(s), a uPVC drainage channel and fittings.

The grate(s) are manufactured from 316 marine grade stainless steel and the channel and fittings from uPVC.

Please note that our TR grates have a non linished finish.

Kits longer than 3000mm are available on request.

Refer to AS3500 for outlet pipe sizes specific to your installation.

Code 65TRG40
Range 65
Grate Style TR
Category Modular Kits
Channel Material uPVC