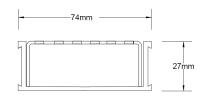

## **SPECIFICATIONS + DIMENSIONS**

| Channel Width<br>Channel Depth<br>Length(s) | 74mm<br>27mm<br>900mm 1000mm 1200mm 1500mm<br>1800mm 2000mm 2200mm 2400mm<br>2700mm 3000mm |
|---------------------------------------------|--------------------------------------------------------------------------------------------|
| Outlet Size                                 | DN40, DN50                                                                                 |
|                                             |                                                                                            |