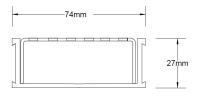

#### **SPECIFICATIONS + DIMENSIONS**

Channel Width 74mm Channel Depth 27mm

**Length(s)** 900mm 1000mm 1200mm 1500mm

1800mm 2000mm 2200mm 2400mm

2700mm 3000mm

Outlet Size DN40, DN50