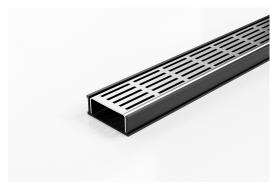

## **Linear Drain**

The 65PSGBL25 is a slot perforated grate design manufactured from 316 marine grade stainless steel. Combined with a UPVC drainage channel it offers an affordable option to use the Slimline system.

Black uPVC channel only suitable for Internal use only

Refer to AS3500 for outlet pipe sizes specific to your installation.

Code 65PSGBL25

Range 65

Grate Style PS

**Category** Modular Kits

Channel Material uPVC

Steel Grade 316

Grates longer than 1500mm supplied in sections. Tile Inserts longer than 1200mm supplied in sections. Channels over 3000mm supplied in sections with joiner. +/-2mm tolerance on dimensions.