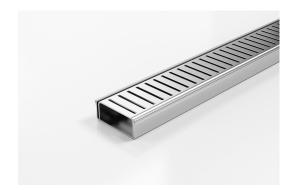

## 65PPSi25 Linear Drain

Modular drainage system with a stainless steel grate and stainless steel channel.

The 65PPS25 is a punched slot grate design.

The 65PPSi25 is a modular drainage kit with stainless steel grate(s), stainless steel drainage channel and fittings. It is size adjustable and will be assembled at the time of installation.

All components are manufactured from 316 marine grade stainless steel.

Refer to AS3500 for outlet pipe sizes specific to your installation.