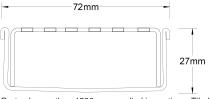

## **SPECIFICATIONS + DIMENSIONS**

| Channel Width<br>Channel Depth | 72mm<br>27mm                                       |
|--------------------------------|----------------------------------------------------|
| Length(s)                      | 900mm 1000mm 1200mm 1500mm<br>1800mm 1900mm 2000mm |
| Outlet Size                    | DN50                                               |