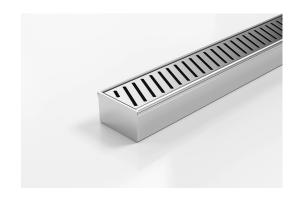

## **Linear Drain**

All stainless steel drainage unit made to specified length with specified outlet position.

The 65PAS40 is a Punched Slot grate design.

Manufactured from 316 marine grade the 65PAS40 is 65mm wide and 40mm deep.