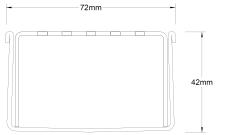

### **SPECIFICATIONS + DIMENSIONS**

Channel Width 72mm
Channel Depth 42mm
Length(s) As Required
Outlet Size DN40, DN50, DN65