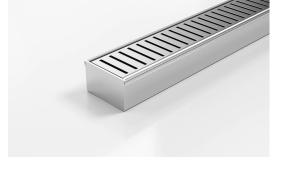

## 65PPSi40MTL Linear Drain

All stainless steel drainage unit made to specified length with specified outlet position.

The 65PPS40 is a Punched Slot grate design.

Manufactured from 316 marine grade the 65PPS40 is 65mm wide and 40mm deep.

Code 65PPSi40MTL Range 65 Grate Style PPS Category Made-to-Length Channel Material Stainless Steel Steel Grade 316

Grates longer than 1500mm supplied in sections. Tile Inserts longer than 1200mm supplied in sections. Channels over 3000mm supplied in sections with joiner. +/-2mm tolerance on dimensions.