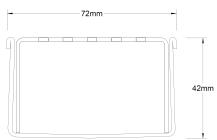

## **SPECIFICATIONS + DIMENSIONS**

Channel Width Channel Depth Length(s) Outlet Size 72mm 42mm As Required DN40, DN50, DN65