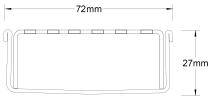

Refer to AS3500 for outlet pipe sizes specific to your installation.

72mm **Channel Depth** 27mm

Length(s) 900mm 1000mm 1200mm 1500mm

**Outlet Size DN50** 