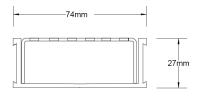

## **SPECIFICATIONS + DIMENSIONS**

Channel Width 74mm Channel Depth 27mm

**Length(s)** 900mm 1000mm 1200mm 1500mm

1800mm 2000mm 2200mm 2400mm

2700mm 3000mm

Outlet Size DN40, DN50