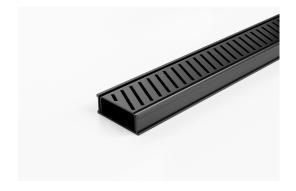

# **Linear Drain**

Modular drainage system with a stainless steel grate and uPVC channel and fittings.

The 65PASGALLBL25 is a slot perforated grate design manufactured from 316 marine grade stainless steel powder coated black. Combined with a black UPVC drainage channel it offers an affordable option to use the Slimline system.

Black uPVC channel only suitable for Internal use only

Refer to AS3500 for outlet pipe sizes specific to your installation.

Code 65PASGALLBL25

Range 65

**Grate Style PAS** 

**Category** Modular Kits

Channel Material uPVC