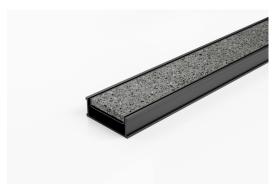

## **Tile Insert Drain**

The 65Ti25 is a Tile Insert Drain manufactured from 1.5mm thick 316 marine grade stainless steel.

Suitable for tiles up to 10mm thick.

Black uPVC channel only suitable for Internal use only

Code 65TiGALLBL25

Range 65

Grate Style Ti

Category Modular Kits

Channel Material uPVC

Steel Grade 316