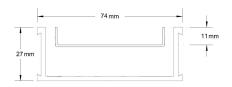

## SPECIFICATIONS + DIMENSIONS

**Channel Width** 74mm **Channel Depth** 27mm

**Length(s)** 900mm 1000mm 1200mm 1500mm

1800mm 2000mm 2400mm 2700mm

3000mm

Outlet Size DN40, DN50

Grates longer than 1500mm supplied in sections. Tile Inserts longer than 1200mm supplied in sections. Channels over 3000mm supplied in sections with joiner. +/-2mm tolerance on dimensions.