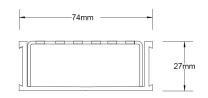

## **SPECIFICATIONS + DIMENSIONS**

| Channel Width<br>Channel Depth | 74mm<br>27mm                                              |
|--------------------------------|-----------------------------------------------------------|
| Length(s)                      | 900mm 1000mm 1200mm 1500mm<br>1800mm 2000mm 2200mm 2400mm |
|                                | 2700mm 3000mm                                             |
| Outlet Size                    | DN40, DN50                                                |