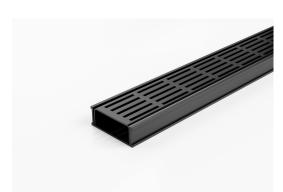

## 65PSGALLBL25 Linear Drain

Modular drainage system with a stainless steel grate and uPVC channel and fittings.

The 65PSGALLBL25 is a slot perforated grate design manufactured from 316 marine grade stainless steel powder coated black. Combined with a black UPVC drainage channel it offers an affordable option to use the Slimline system.