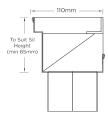

**Channel Width** 110mm **Channel Depth** Adjustable Length(s) As Required **Outlet Size** N/A

**SPECIFICATIONS + DIMENSIONS** 

Code 100ARTDi Range Threshold Grate Style AR Category Made-to-Length Channel Material Stainless Steel Steel Grade 316

Grates longer than 1500mm supplied in sections. Tile Inserts longer than 1200mm supplied in sections. Channels over 3000mm supplied in sections with joiner. +/-2mm tolerance on dimensions.