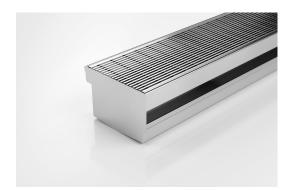

# Threshold with Sub-Sill

The 100ARTDi features our 100mm wide premium architectural style grate.

For sliding and Hinged doors.

Featuring a linear stainless steel grate with concealed channel section connecting sill and sub-sill for door tracks and thresholds.

Allows door sills to be drained while having internal and external floor surfaces with no step down.

Please be aware that depending on the installation environment, for a pool installation or close to a surf beach, you may need to have your stainless steel grates electropolished.