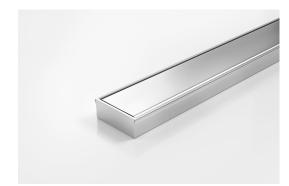

## 65FTi25MTL Linear Drain

The 65FTi25 is a flat top insert drain.

The 65FTi25MTL is made to specific lengths with a customized outlet position along the drain.

The complete drainage unit is full 316 marine grade stainless steel.

Phone 1300 653 403 Email info@stormtech.com.au

Code 65FTi25MTL Range 65 Grate Style FT Category Made-to-Length Channel Material Stainless Steel Steel Grade 316

Grates longer than 1500mm supplied in sections. Tile Inserts longer than 1200mm supplied in sections. Channels over 3000mm supplied in sections with joiner. +/-2mm tolerance on dimensions.