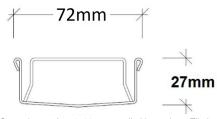

## **SPECIFICATIONS + DIMENSIONS**

Channel Width Channel Depth Length(s) Outlet Size 72mm 27mm As Required DN40, DN50, DN65