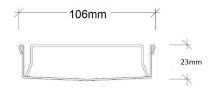

## **SPECIFICATIONS + DIMENSIONS**

Channel Width Channel Depth Length(s) Outlet Size 106mm 23mm As Required DN40, DN50, DN65, DN80, DN100