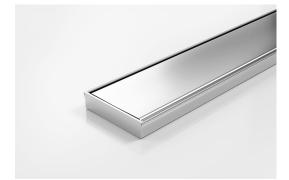

## 100FTi20MTL Linear Drain

The 100FTi20 is a flat top drain.

The 100FTi20MTL is made to specific lengths with a customised outlet position along the drain.

The complete drainage unit is full 316 marine grade stainless steel.