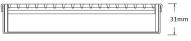

#### **SPECIFICATIONS + DIMENSIONS**

Channel Width150mmChannel Depth32mmLength(s)150mmOutlet SizeDN100