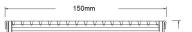

#### **SPECIFICATIONS + DIMENSIONS**

Channel Width150mmChannel Depth32mmLength(s)150mmOutlet SizeDN100