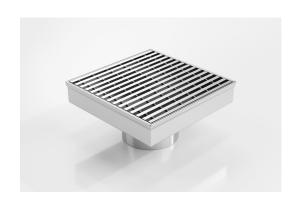

# **SQ150CRDN100**

## **Square Floor Waste**

The SQ150CR is a commercial style floor waste drain.

Manufactured from 304 grade stainless steel it features a commercial style grate with a 5mm wire / 5mm gap.

Available with 89mm and 76mm outlet