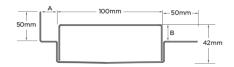

### Range 100 Grate Style AR

Category Made-to-Length

Code 100ARiMTLF

Channel Material Stainless Steel Steel Grade 316

Grates longer than 1500mm supplied in sections. Tile Inserts longer than 1200mm supplied in sections. Channels over 3000mm supplied in sections with joiner. +/-2mm tolerance on dimensions.

#### SPECIFICATIONS + DIMENSIONS

Channel Width 100mm
Channel Depth 42mm
Length(s) As Required

**Outlet Size** DN40, DN50, DN65, DN80, DN100