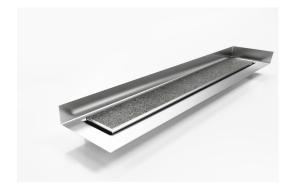

# **Linear Drain with Tile Flange**

The premium Tile Insert Drain, 100Ti featuring a custom channel with tile flange.

The F Series features a custom made flange for floor and walls combined with a choice of grate or tile insert from Stormtech's superb designer range.

Stormtech's range of architectural grates and drains with tile flanges are designed to solve the complexities of today's building requirements

Custom made to suit your range requirements; including custom built flange ledge to suit your tile depth, outlet size and channel position.