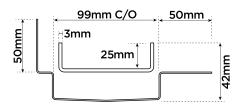

## SPECIFICATIONS + DIMENSIONS

Channel Width 100mm
Channel Depth 42mm
Length(s) As Required

**Outlet Size** DN40, DN50, DN65, DN80, DN100

Code 100TiiMTLF
Range 100
Grate Style Ti
Category Made-to-Length
Channel Material Stainless Steel
Steel Grade 316

Grates longer than 1500mm supplied in sections. Tile Inserts longer than 1200mm supplied in sections. Channels over 3000mm supplied in sections with joiner. +/-2mm tolerance on dimensions.