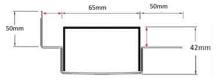

#### **SPECIFICATIONS + DIMENSIONS**

Channel Width 65mm
Channel Depth 42mm
Length(s) As Required
Outlet Size DN40, DN50, DN65