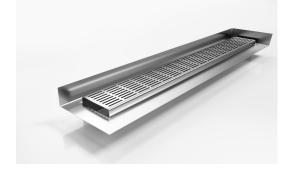

# **Linear Drain with Tile Flange**

Our punched slot grate design featuring a custom channel with tile flange.

The F Series features a custom made flange for floor and walls combined with a choice of grate or tile insert from Stormtech's superb designer range.

Stormtech's range of architectural grates and drains with tile flanges are designed to solve the complexities of today's building requirements

Custom made to suit your range requirements; including custom built flange ledge to suit your tile depth, outlet size and channel position.

Refer to AS3500 for outlet pipe sizes specific to your installation.

Code 65PSiMTLF
Range 65
Grate Style PS
Category Made-to-Length
Channel Material Stainless Steel
Steel Grade 316

Grates longer than 1500mm supplied in sections. Tile Inserts longer than 1200mm supplied in sections. Channels over 3000mm supplied in sections with joiner. +/-2mm tolerance on dimensions.