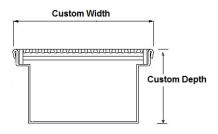

## Large Square Grate and Channels

Custom made square grate and channels to any dimension from either 316SS or 304SS.

Available in load Class A, B, C or D

Category Custom Made Channel Material Stainless Steel

Grates longer than 1500mm supplied in sections. Tile Inserts longer than 1200mm supplied in sections. Channels over 3000mm supplied in sections with joiner. +/-2mm tolerance on dimensions.