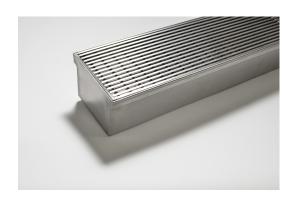

### **Linear Drain**

304 stainless steel 150mm wide grate and custom channel depth.

Depth between 27mm and 160mm.

Available with a 3mm wire x 5mm gap and 5mm wire x 5mm gap Grate Grip slip resistant dimple finish.

Suits Load Class A

For site specific needs or unusual situations, choose from our Custom Fabrication range.

Stormtech can customise any drainage requirements to achieve maximum efficiency.