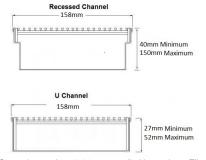

#### SPECIFICATIONS + DIMENSIONS

**Channel Width** 160mm

**Channel Depth** 27mm - 160mm Length(s) As Required

**Outlet Size** DN40, DN50, DN65, DN80, DN100