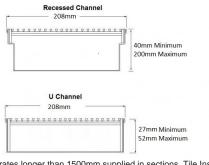

## 200Custom-304-A **Linear Drain**

304 stainless steel 200mm wide grate and custom channel depth.

Depth between 27mm and 200mm.

Available with a 5mm wire x 5mm gap and 5mm wire x 5mm gap Grate Grip slip resistant dimple finish

## **SPECIFICATIONS + DIMENSIONS**

**Channel Width Channel Depth** Length(s) **Outlet Size** 

208mm 27mm - 200mm As Required DN40, DN50, DN65, DN80, DN100