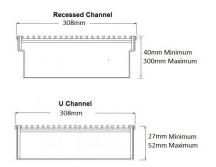

#### SPECIFICATIONS + DIMENSIONS

**Channel Width** 310mm

**Channel Depth** 27mm - 310mm Length(s) As Required

**Outlet Size** DN40, DN50, DN65, DN80, DN100