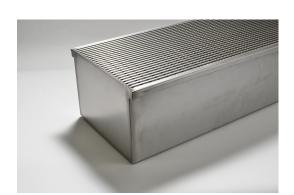

### **Linear Drain**

304 stainless steel 300mm wide grate and custom channel depth.

Depth between 27mm and 310mm.

Available with a 5mm wire x 5mm gap and 5mm wire x 5mm gap Grate Grip slip resistant dimple finish

Suits Load Class A.

For site specific needs or unusual situations, choose from our Custom Fabrication range.

Stormtech can customise any drainage requirements to achieve maximum efficiency