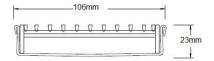

#### SPECIFICATIONS + DIMENSIONS

**Channel Width** 106mm **Channel Depth** 23mm

**Length(s)** 900mm 1000mm 1200mm 1500mm

1800mm 1900mm 2000mm

Outlet Size DN80, DN100