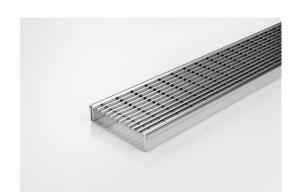

## **Linear Drain**

The 100TRi20 is a modular drainage system with a stainless steel grate and stainless steel channel.

The 100TR is our standard style grate featuring a 3mm/5mm wire gap. Manufactured from 316 marine grade steel.

Please note that our TR grates have a non linished finish.