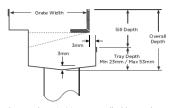

#### SPECIFICATIONS + DIMENSIONS

Channel Width 75mm
Channel Depth Adjustable
Length(s) As Required
Outlet Size N/A