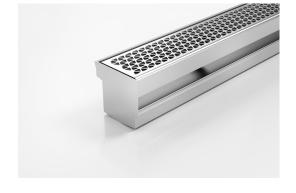

## Threshold with Sub-Sill

The 65MNDTDi is a Threshold Drain for door track with sub sill tray featuring our 65mm wide Marc Newson design grate.

For sliding and Hinged doors.

Featuring a linear stainless steel grate with concealed channel section connecting sill and sub-sill for door tracks and thresholds.

Allows door sills to be drained while having internal and external floor surfaces with no step down.

Please be aware that depending on the installation environment, for a pool installation or close to a surf beach, you may need to have your stainless steel grates electropolished.

Code 65MNDTDi
Range Threshold
Grate Style MND
Category Made-to-Length
Channel Material Stainless Steel
Steel Grade 316

Grates longer than 1500mm supplied in sections. Tile Inserts longer than 1200mm supplied in sections. Channels over 3000mm supplied in sections with joiner. +/-2mm tolerance on dimensions.