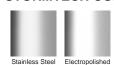

Please be aware that depending on the installation environment, for a pool installation or close to a surf beach, you may need to have your stainless steel grates electropolished.

Grates longer than 1500mm supplied in sections. Tile Inserts longer than 1200mm supplied in sections. Channels over 3000mm supplied in sections with joiner. +/-2mm tolerance on dimensions.

### STORMTECH COLOUR FINISHES

Electroplate finishes subject to natural variation with time and local environment. Factors such as pools/surf beaches may require electropolishing. Contact us for suitability.