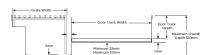

## Threshold with Sill

For sliding and Hinged doors.

A threshold drain for sill usage only featuring a concealed channel section system with an integrated sill suitable for all door track types.

Allows door sills to be drained while having internal and external floor surfaces with no step down.

#### **SPECIFICATIONS + DIMENSIONS**

Channel Width105mmChannel DepthAdjustableLength(s)As RequiredOutlet SizeN/A