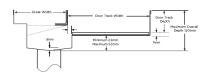

# Threshold with Sill

For sliding and Hinged doors.

A threshold drain for sill usage only featuring a concealed channel section system with an integrated sill suitable for all door track types.

Allows door sills to be drained while having internal and external floor surfaces with no step down.

#### **SPECIFICATIONS + DIMENSIONS**

Channel Width110mmChannel DepthAdjustableLength(s)As RequiredOutlet SizeN/A