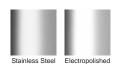

Please be aware that depending on the installation environment, for a pool installation or close to a surf beach, you may need to have your stainless steel grates electropolished.

Grate Style MND
Category Made-to-Length
Channel Material Stainless Steel

## STORMTECH COLOUR FINISHES

Electroplate finishes subject to natural variation with time and local environment. Factors such as pools/surf beaches may require electropolishing. Contact us for suitability.