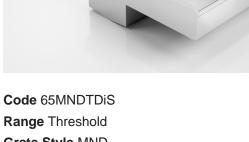

# 65MNDTDiS

# Threshold with Sill

For sliding and Hinged doors.

A threshold drain for sill usage only featuring a concealed channel section system with an integrated sill suitable for all door track types.

Allows door sills to be drained while having internal and external floor surfaces with no step down.