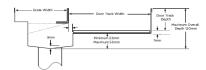

#### **SPECIFICATIONS + DIMENSIONS**

Channel Width 75mm
Channel Depth Adjustable
Length(s) As Required
Outlet Size N/A