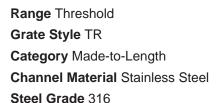

#### **SPECIFICATIONS + DIMENSIONS**

Channel Width 105mm

Channel Depth 52mm - Adjustable Length(s) As Required

Outlet Size N/A

Code 100TRTDiBF

Grates longer than 1500mm supplied in sections. Tile Inserts longer than 1200mm supplied in sections. Channels over 3000mm supplied in sections with joiner. +/-2mm tolerance on dimensions.