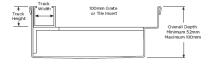

## **Threshold for Bifold Doors**

The 100TiTDiBF is a Threshold Drain for Bi-Fold and Top-Hung doors featuring our 100mm wide Tile Insert and custom channel depth.

Allows door tracks to be drained while having internal and external floor surfaces with no step down.

#### **SPECIFICATIONS + DIMENSIONS**

Channel Width 105mm

**Channel Depth** 52mm - Adjustable **Length(s)** As Required

Outlet Size N/A

Grates longer than 1500mm supplied in sections. Tile Inserts longer than 1200mm supplied in sections. Channels over 3000mm supplied in sections with joiner. +/-2mm tolerance on dimensions.