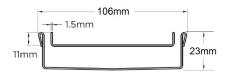

#### SPECIFICATIONS + DIMENSIONS

Channel Width 106mm
Channel Depth 23mm
Length(s) As Required

**Outlet Size** DN40, DN50, DN65, DN80, DN100