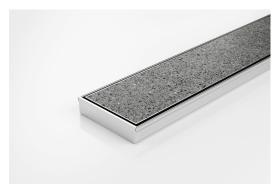

## **Tile Insert Drain**

The 100Tii20 is a Tile Insert Drain manufactured from 1.5mm thick 316 marine grade stainless steel.

Suitable for tiles up to 10mm thick.

The maximum length of the tile insert will be 1200mm in one piece, channels longer than 1200mm will have inserts in multiple equal sections

Code 100Tii20MTL

Range 100

Grate Style Ti

Category Made-to-Length

**Channel Material Stainless Steel** 

Steel Grade 316

Grates longer than 1500mm supplied in sections. Tile Inserts longer than 1200mm supplied in sections. Channels over 3000mm supplied in sections with joiner. +/-2mm tolerance on dimensions.