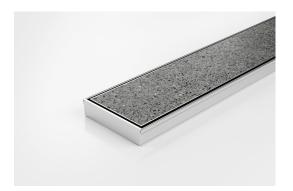

## 100TiiCO20 Tile Insert Drain

Full stainless steel Tile Insert drain with centre outlet

The 100TiiCO20 is a fully finished ready to install all stainless steel drain unit featuring a Tile Insert Frame manufactured from 1.5mm thick 316 marine grade stainless steel.

Suitable for tiles up to 10mm thick.