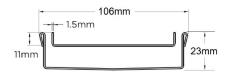

## **SPECIFICATIONS + DIMENSIONS**

Channel Width Channel Depth Length(s) Outlet Size 106mm 23mm 900mm 1000mm 1200mm DN80