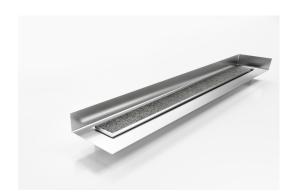

## **Linear Drain with Tile Flange**

Tile Insert drain with a custom channel with tile flange. Suitable for tiles up to 20mm thick.

The F Series features a custom made flange for floor and walls combined with a choice of grate or tile insert from Stormtech's superb designer range.