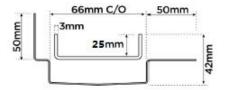

#### **SPECIFICATIONS + DIMENSIONS**

 Channel Width
 65mm

 Channel Depth
 42mm

 Length(s)
 As Required

 Outlet Size
 DN40, DN50, DN65