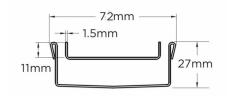

### **SPECIFICATIONS + DIMENSIONS**

**Channel Width** 72mm **Channel Depth** 27mm

**Length(s)** 900mm 1000mm 1200mm

Outlet Size DN50

## Range 65 Grate Style Ti

Category Fixed-Length Units
Channel Material Stainless Steel

Steel Grade 316

Code 65TiiCO25

Grates longer than 1500mm supplied in sections. Tile Inserts longer than 1200mm supplied in sections. Channels over 3000mm supplied in sections with joiner. +/-2mm tolerance on dimensions.