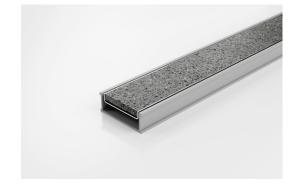

## **Tile Insert Drain**

The 65TiG25 is a modular drainage system with a stainless steel tile insert and uPVC channel.

The 65Ti25 is a Tile Insert Drain manufactured from 1.5mm thick 316 marine grade stainless steel.

Suitable for tiles up to 10mm thick.

**Channel Width** 74mm **Channel Depth** 27mm

**Length(s)** 900mm 1000mm 1200mm 1500mm

1800mm 2000mm 1900mm 2200mm 2400mm 2700mm 3000mm

Outlet Size DN40, DN50