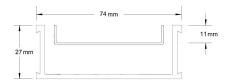

Suitable for tiles up to 10mm thick.

**Channel Width** 74mm **Channel Depth** 27mm

**Length(s)** 900mm 1000mm 1200mm 1500mm

1800mm 2000mm 1900mm 2200mm 2400mm 2700mm 3000mm

Outlet Size DN40, DN50